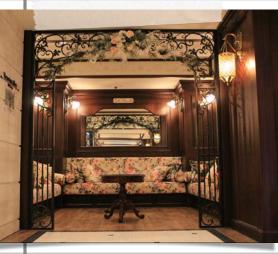

2. The man ran into the room <u>next to the shop</u>.
What is this room's name?

- A) The Tulip Room
- B) The Rose Room
- C) The Daffodil Room

| A) a knife                                                                                               |                                                        |
|----------------------------------------------------------------------------------------------------------|--------------------------------------------------------|
| B) a fork                                                                                                |                                                        |
| C) a spoon                                                                                               |                                                        |
|                                                                                                          |                                                        |
|                                                                                                          | " in                                                   |
| om. Mr Armstrong<br>Ileft the jewels in Mr Armstrong<br>Ileft the jewels in acks.<br>Ileft the Barracks. |                                                        |
| "MY Arme                                                                                                 | <b>1</b> . Т.,                                         |
| M. Lelsin acks.                                                                                          |                                                        |
| om. the jewels harracks.                                                                                 | Sherlock was here, so I<br>moved the jewels to the big |
| 1 lett of The                                                                                            | piece of cutlery behind the                            |
| 410                                                                                                      | Clue B rose garden, next to the                        |
|                                                                                                          | tennís courts.                                         |
|                                                                                                          |                                                        |
|                                                                                                          | P.S. Don't use my name!                                |
| Clue A                                                                                                   | }                                                      |
|                                                                                                          |                                                        |
| Can you solve the m                                                                                      | ystery? Write your answers below.                      |
|                                                                                                          |                                                        |
| • Who stole the crown jewels?                                                                            |                                                        |
| and                                                                                                      |                                                        |
| • Where did they first hide the crow                                                                     | n jewels?                                              |
|                                                                                                          |                                                        |
|                                                                                                          |                                                        |
| • Where are the crown jewels now?                                                                        |                                                        |